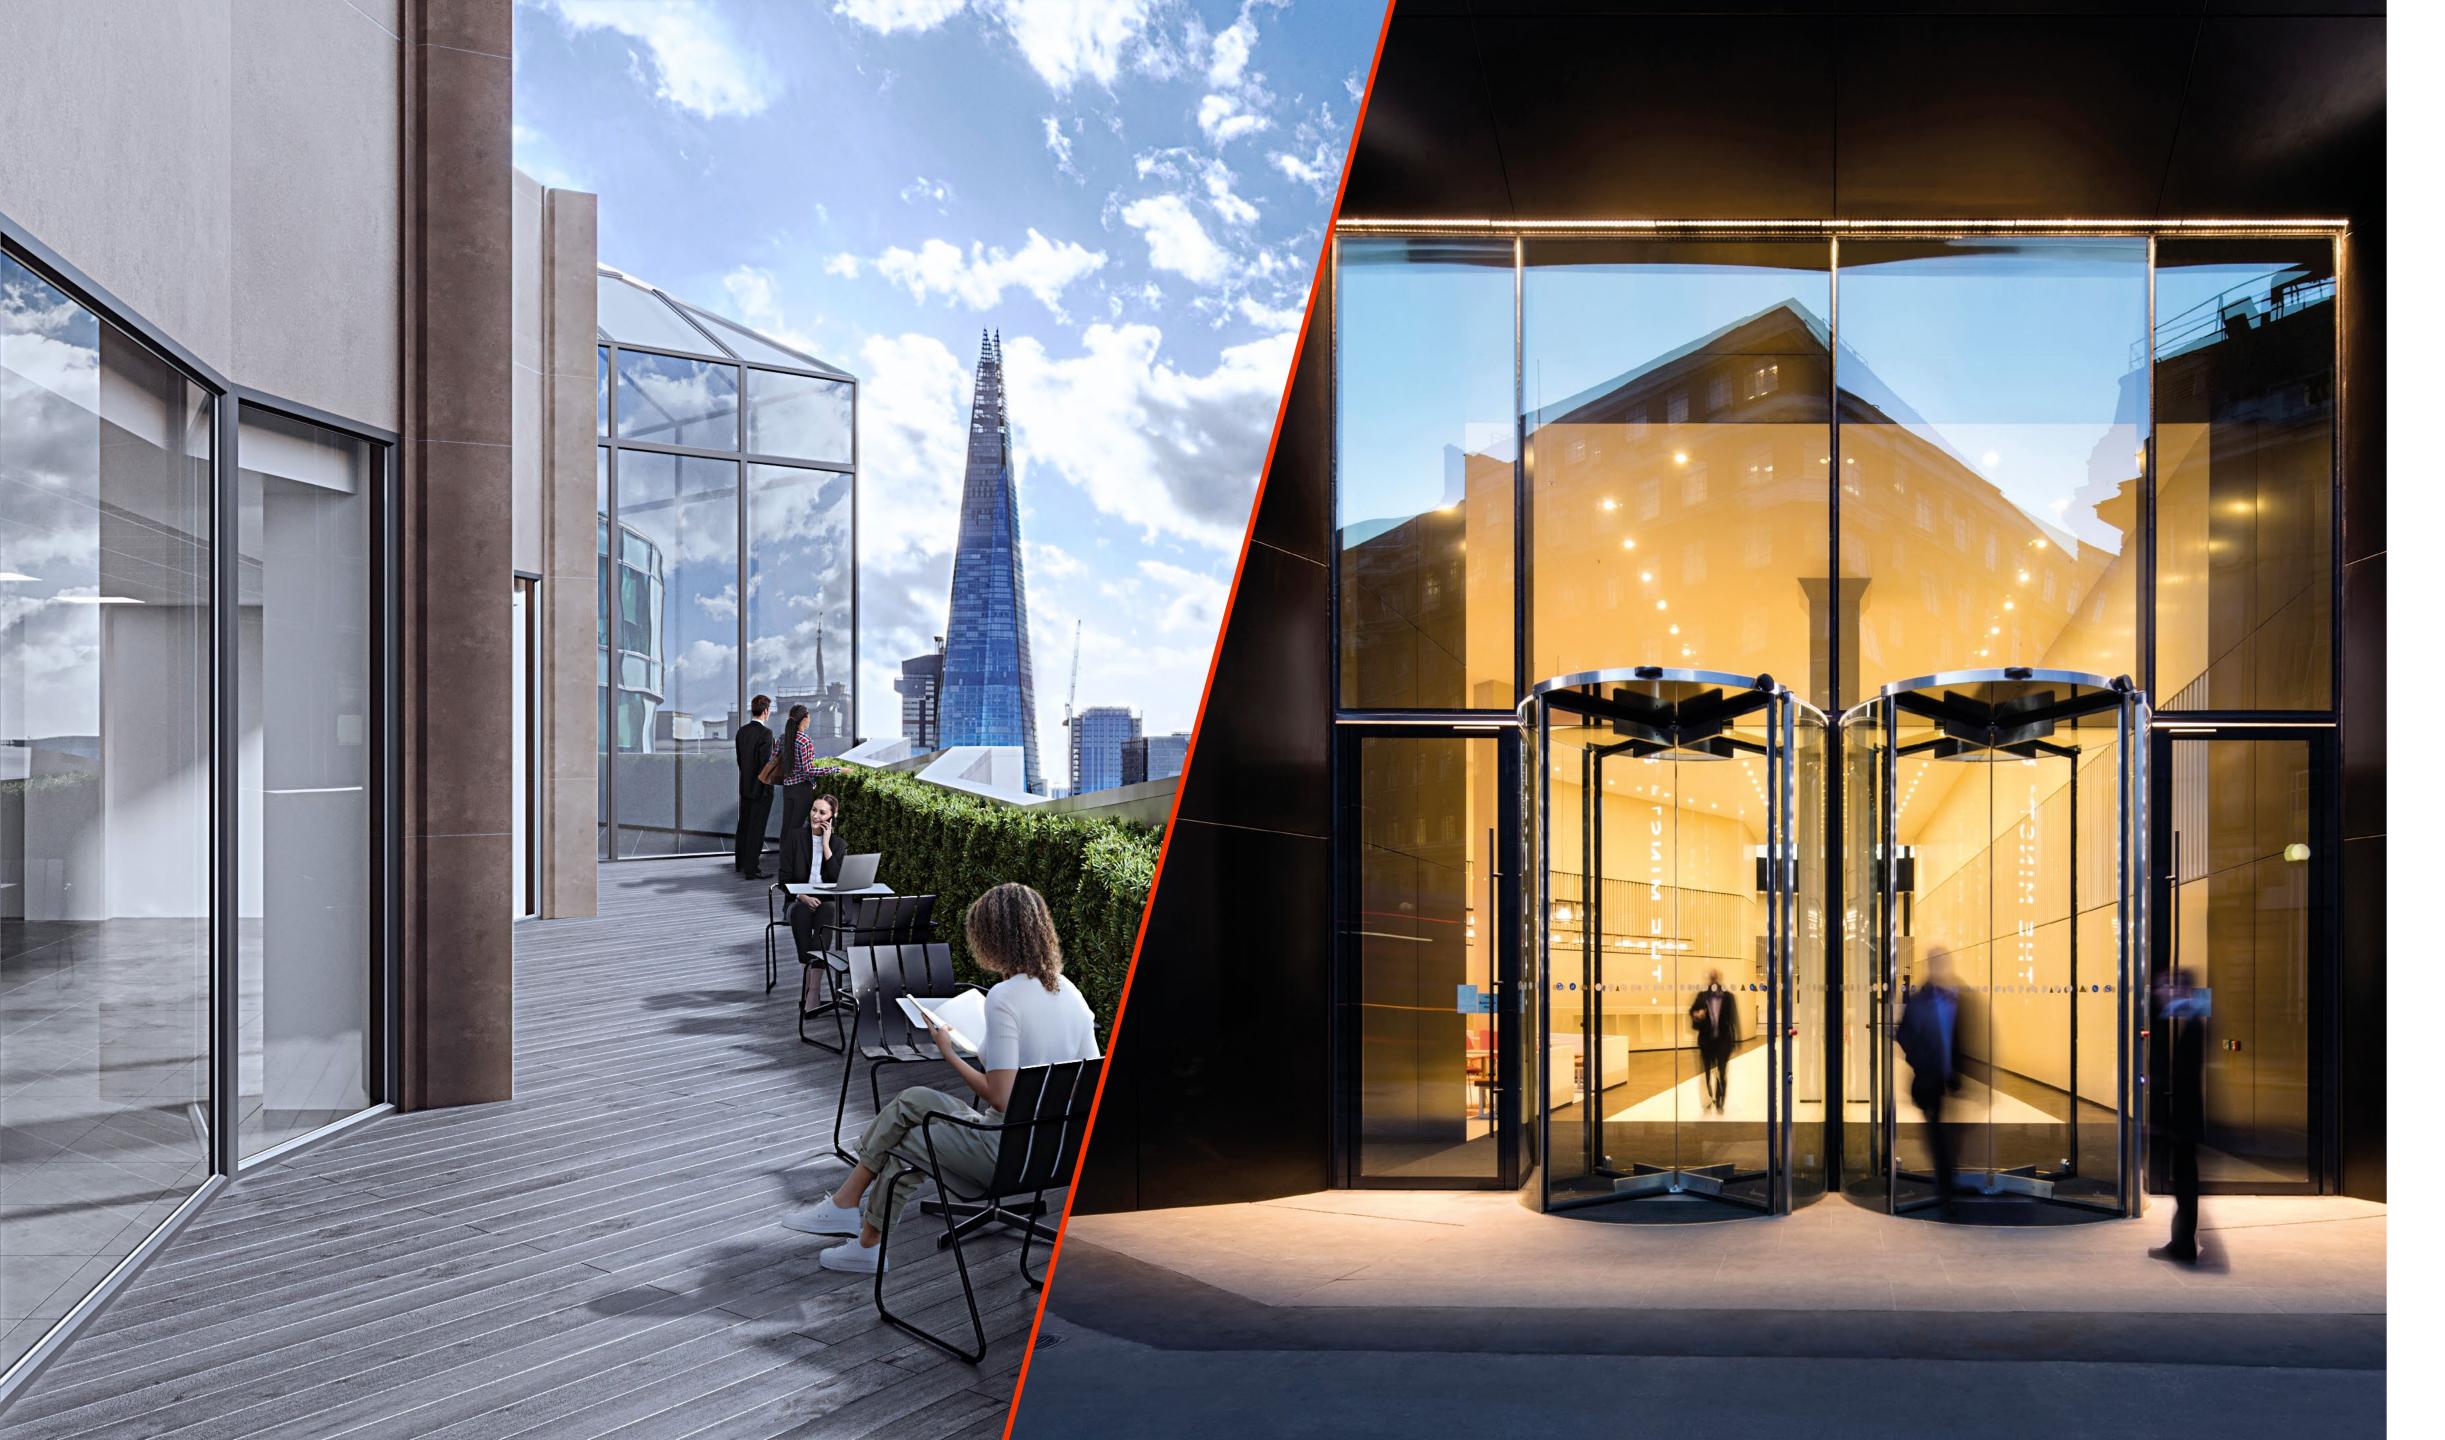

## Welcome to The Minster Building

A 21 METRE WIDE GLASS-TOPPED ATRIUM OVER 7 FLOORS

Generous, bright, open floor plate with two private landscaped terraces benefitting from views of the Shard and the City tower cluster

### Best-in-class amenities and end-of-trip facilities on site