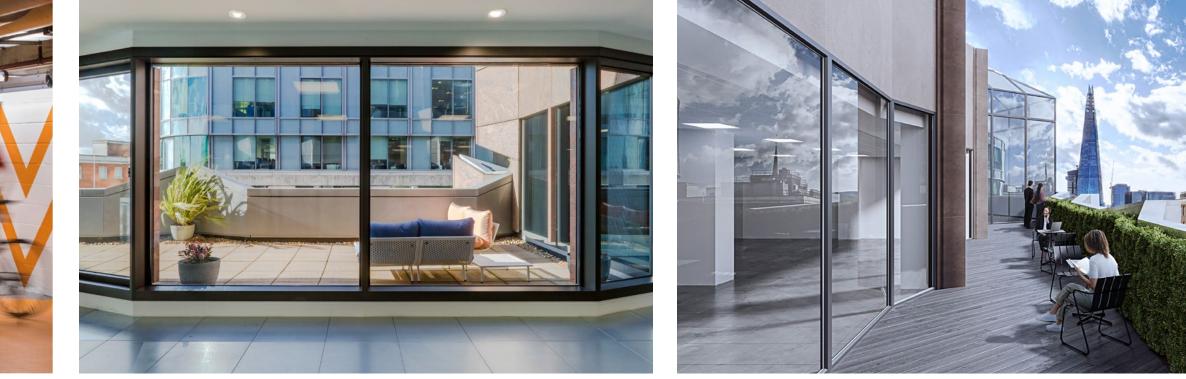

## Welcome to The Minster Building

A 21 METRE WIDE GLASS-TOPPED ATRIUM OVER 7 FLOORS

Generous, bright, open floor plate with two private landscaped terraces benefitting from views of the Shard and the City tower cluster

The heart of the city, with strong transport connectivity

Ν

S

W

Strong building specification with your own private landscaped roof terraces

2.75M FLOOR TO CEILING HEIGHT **25 SHOWERS** 

CHANGING ROOMS AND LOCKERS