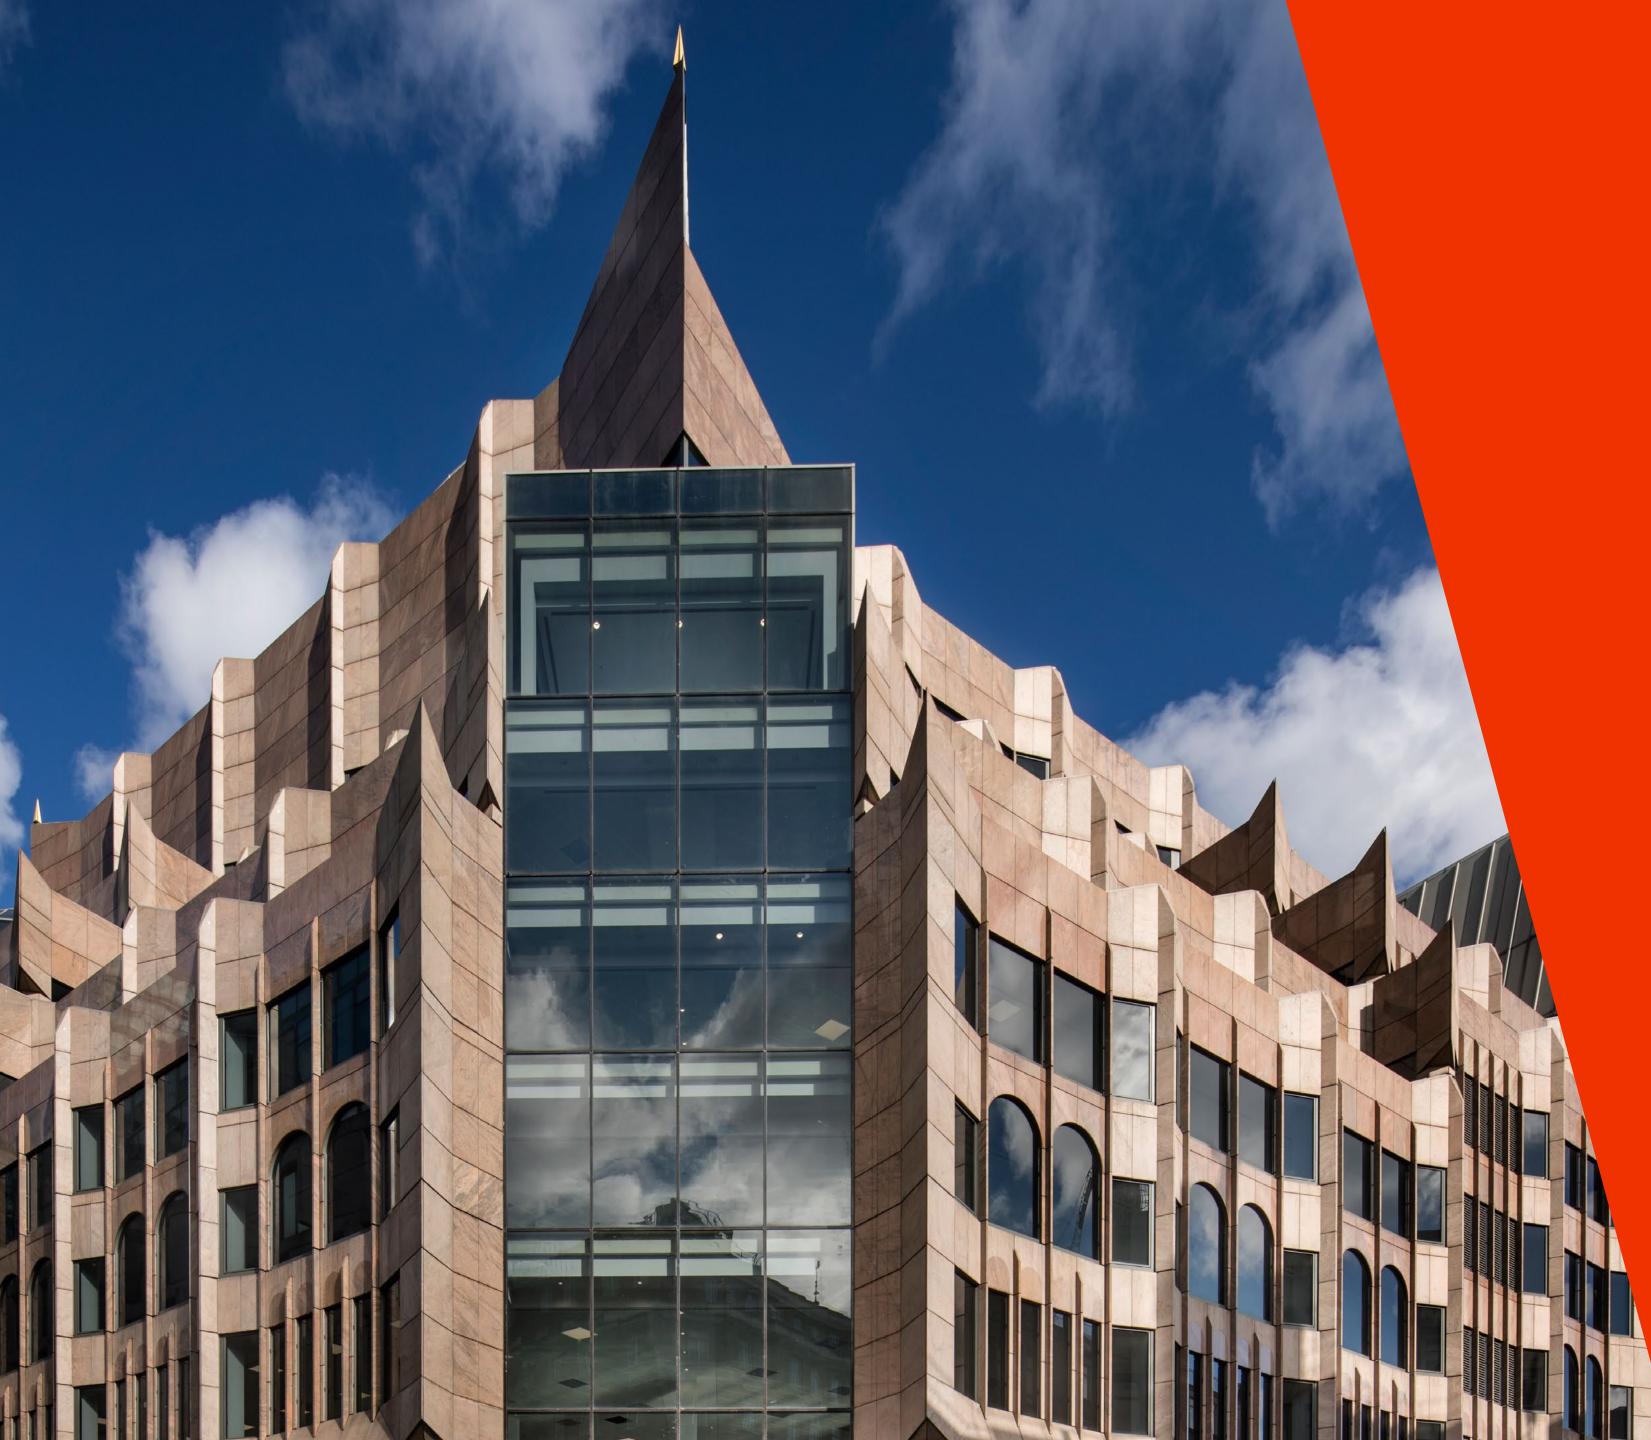

## Welcome to The Minster Building

A 21 METRE WIDE GLASS-TOPPED ATRIUM OVER 7 FLOORS

Generous, bright, open floor plate with two private landscaped terraces benefitting from views of the Shard and the City tower cluster