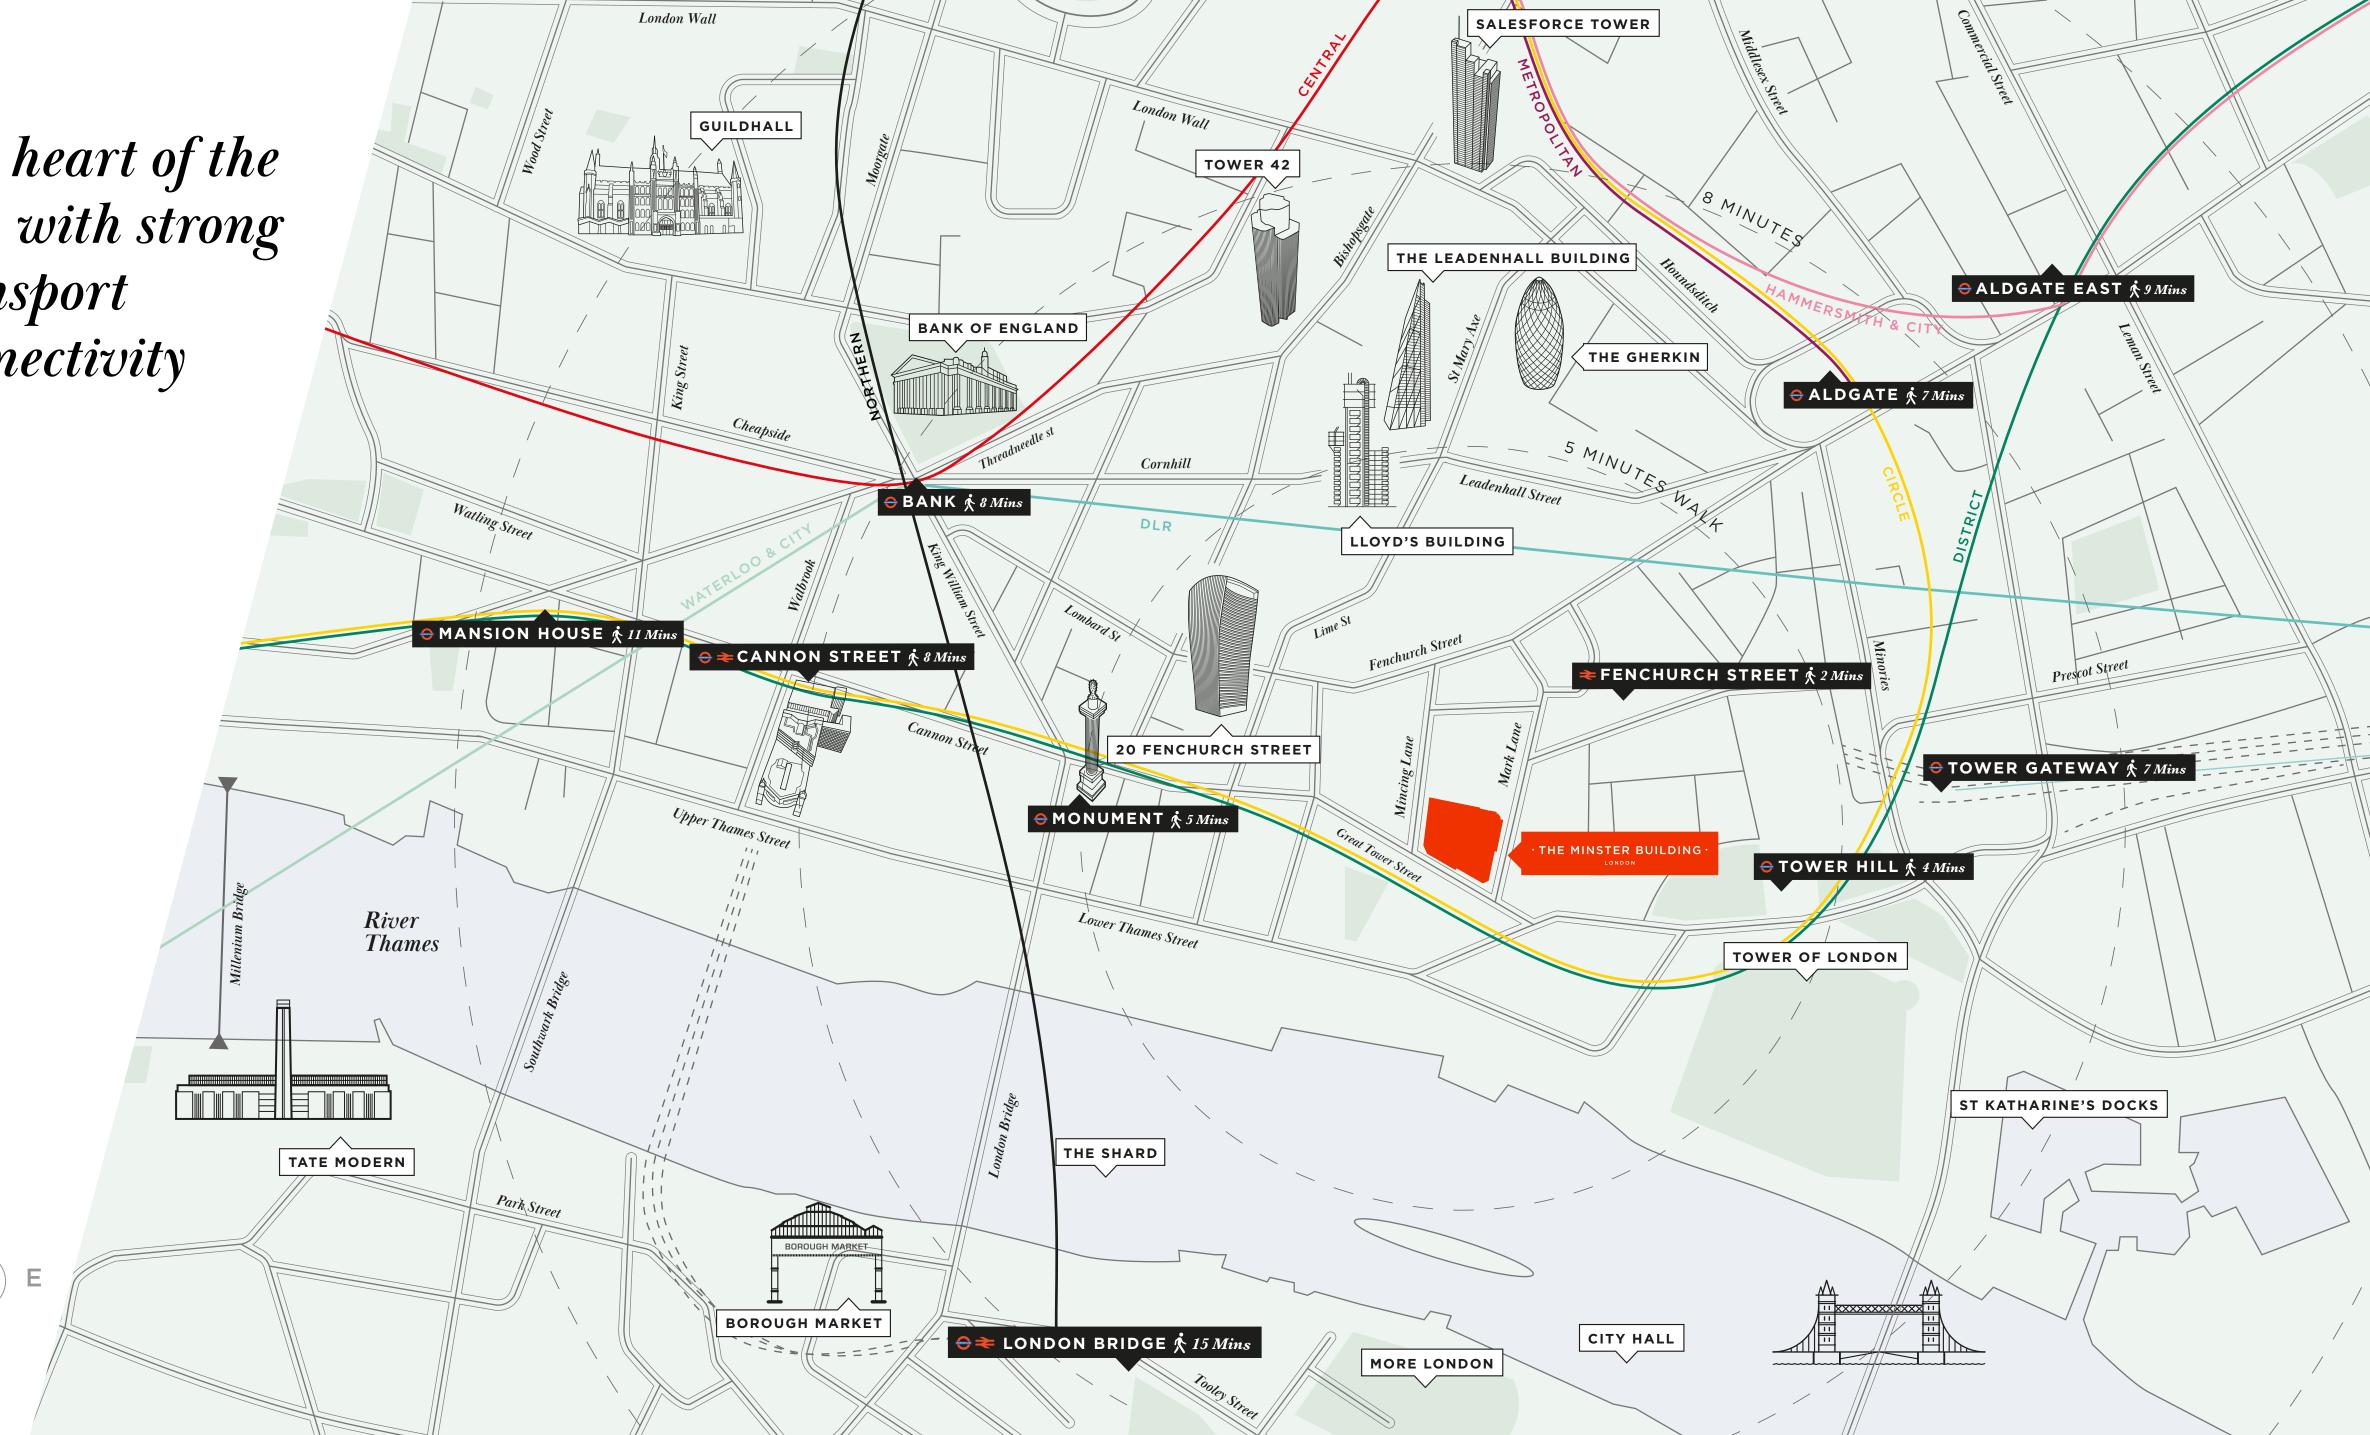

The heart of the city, with strong transport connectivity

Ν

S

W

Strong building specification with your own private landscaped roof terraces

2.75M FLOOR TO CEILING HEIGHT **25 SHOWERS** 

CHANGING ROOMS AND LOCKERS