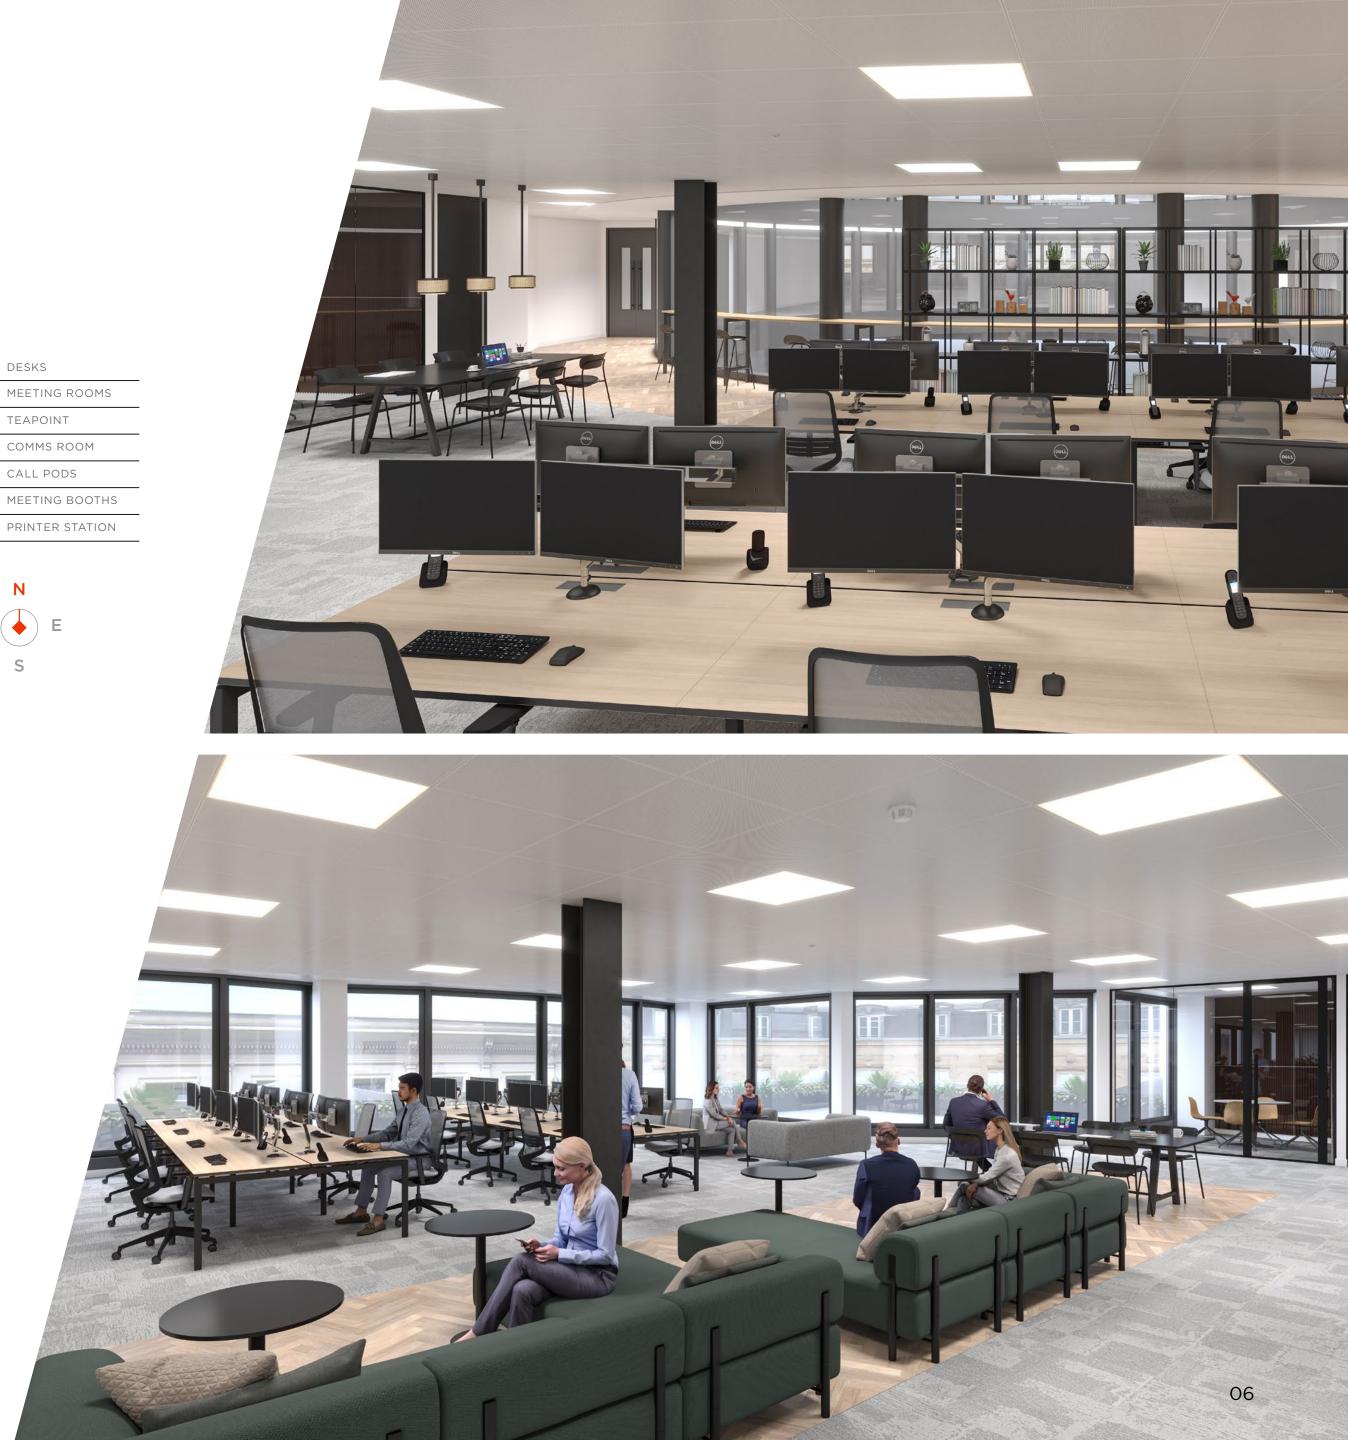

### Flexible floor plate adaptable for corporate, creative and hybrid fit outs for 60-100 desks

#### FLEXIBLE FLOOR PLATE

| DESKS           |
|-----------------|
| MEETING ROOMS   |
| TEAPOINT        |
| COMMS ROOM      |
| CALL PODS       |
| MEETING BOOTHS  |
| PRINTER STATION |
|                 |