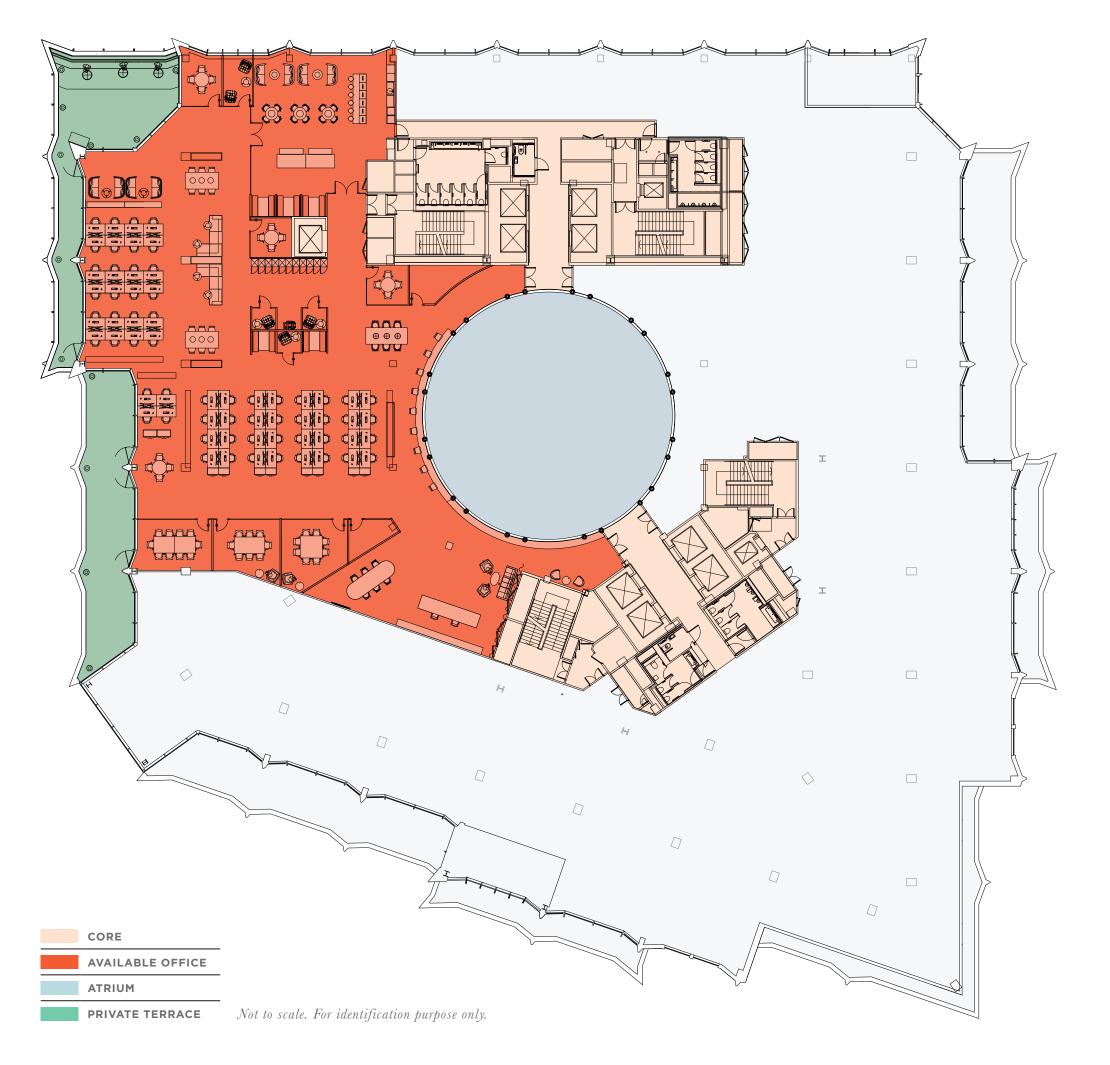

## Welcome to The Minster Building

A 21 METRE WIDE GLASS-TOPPED ATRIUM OVER 7 FLOORS

Generous, bright, open floor plate with two private landscaped terraces benefitting from views of the Shard and the City tower cluster