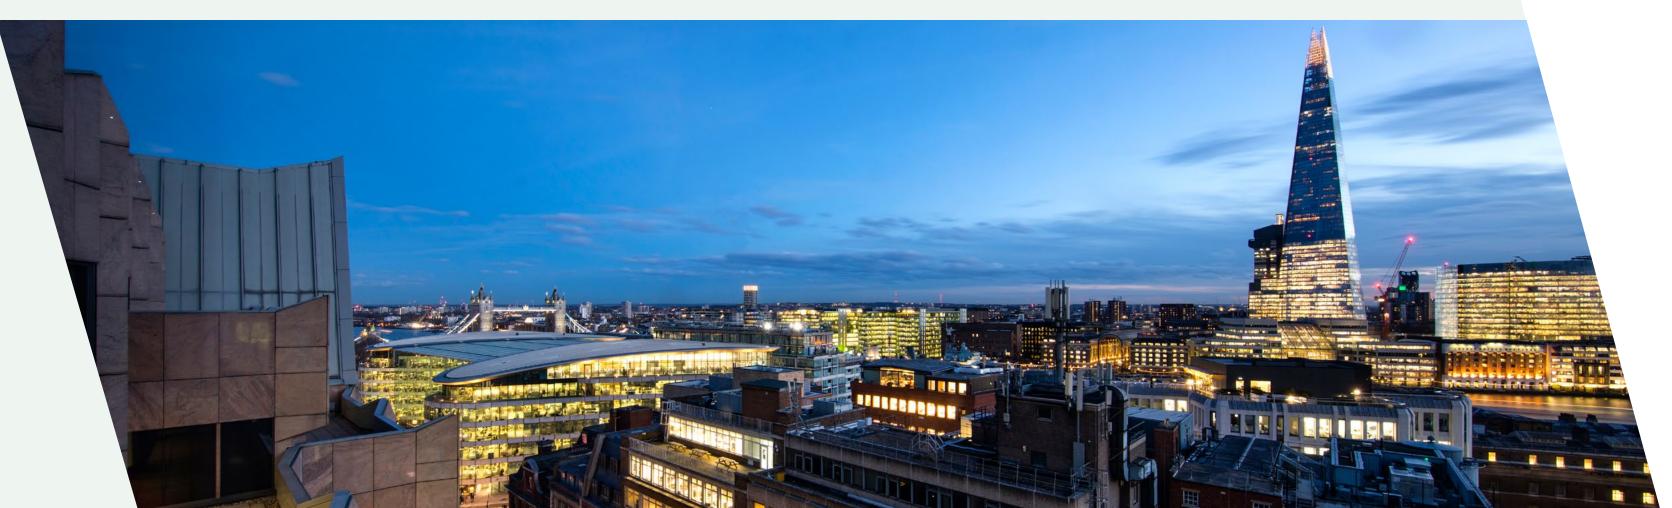

## Welcome to The Minster Building

A 21 METRE WIDE GLASS-TOPPED ATRIUM OVER 7 FLOORS

Generous, bright, open floor plate with two private landscaped terraces benefitting from views of the Shard and the City tower cluster

The heart of the city, with strong transport connectivity

Ν

S

W

Strong building specification with your own private landscaped roof terraces

2.75M FLOOR TO CEILING HEIGHT **25 SHOWERS** 

CHANGING ROOMS AND LOCKERS