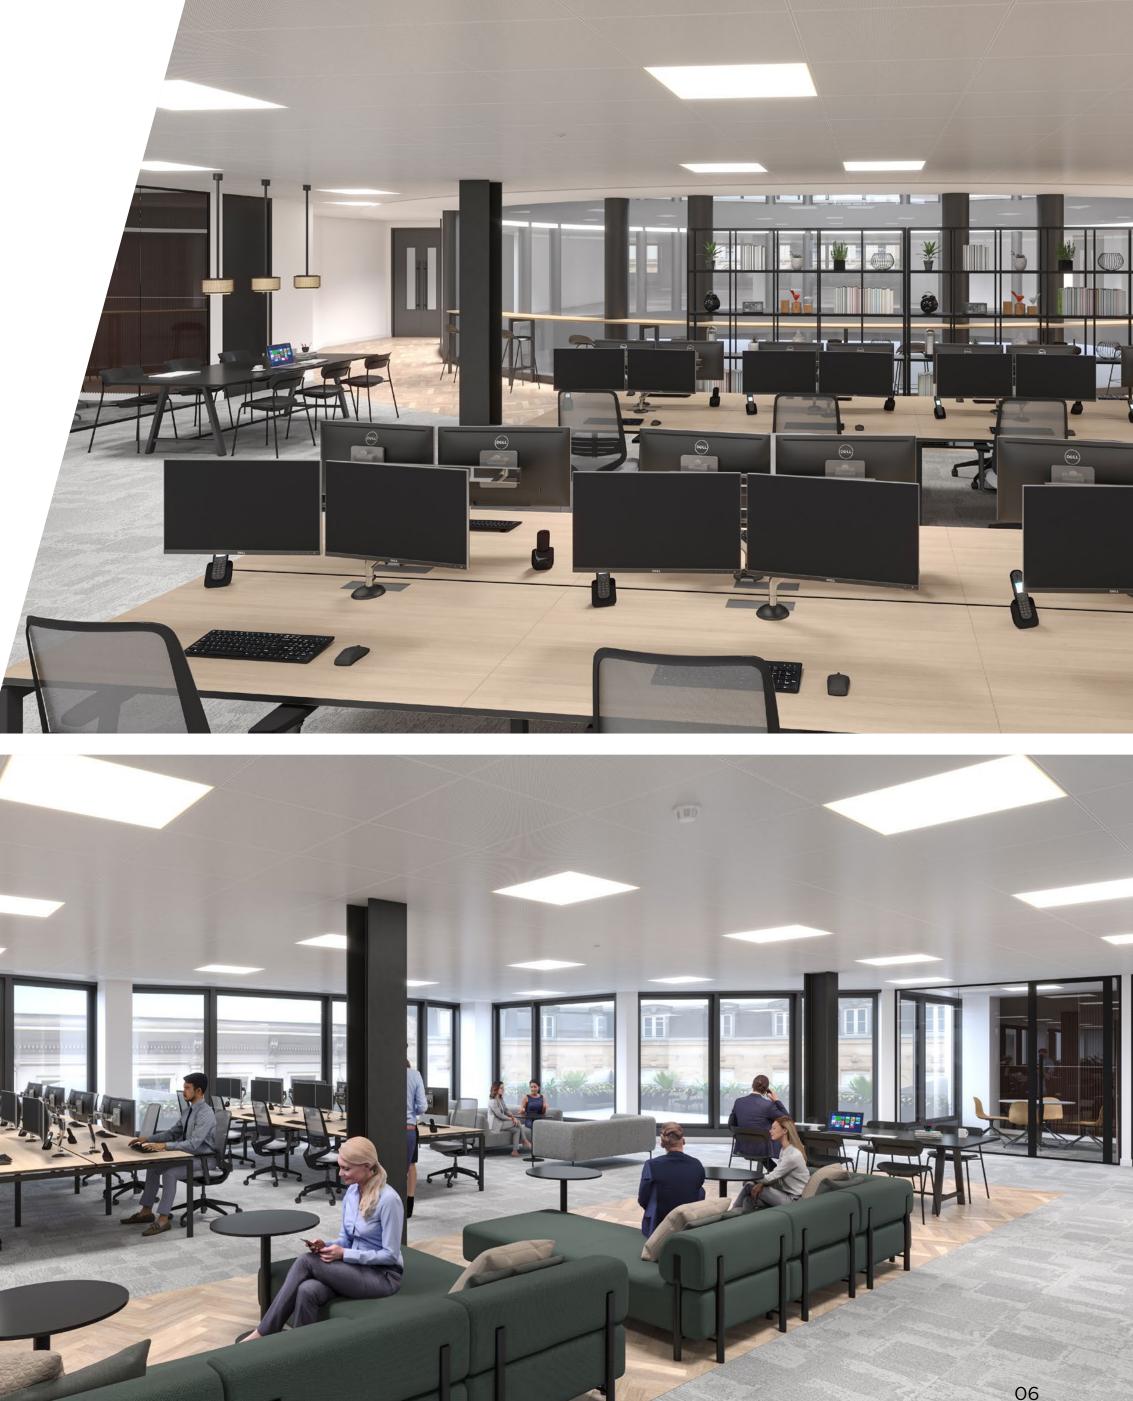

### Flexible floor plate adaptable for corporate, creative and hybrid fit outs for 60-100 desks

#### FLEXIBLE FLOOR PLATE

| DESKS           |
|-----------------|
| MEETING ROOMS   |
| TEAPOINT        |
| COMMS ROOM      |
| CALL PODS       |
| MEETING BOOTHS  |
| PRINTER STATION |
|                 |