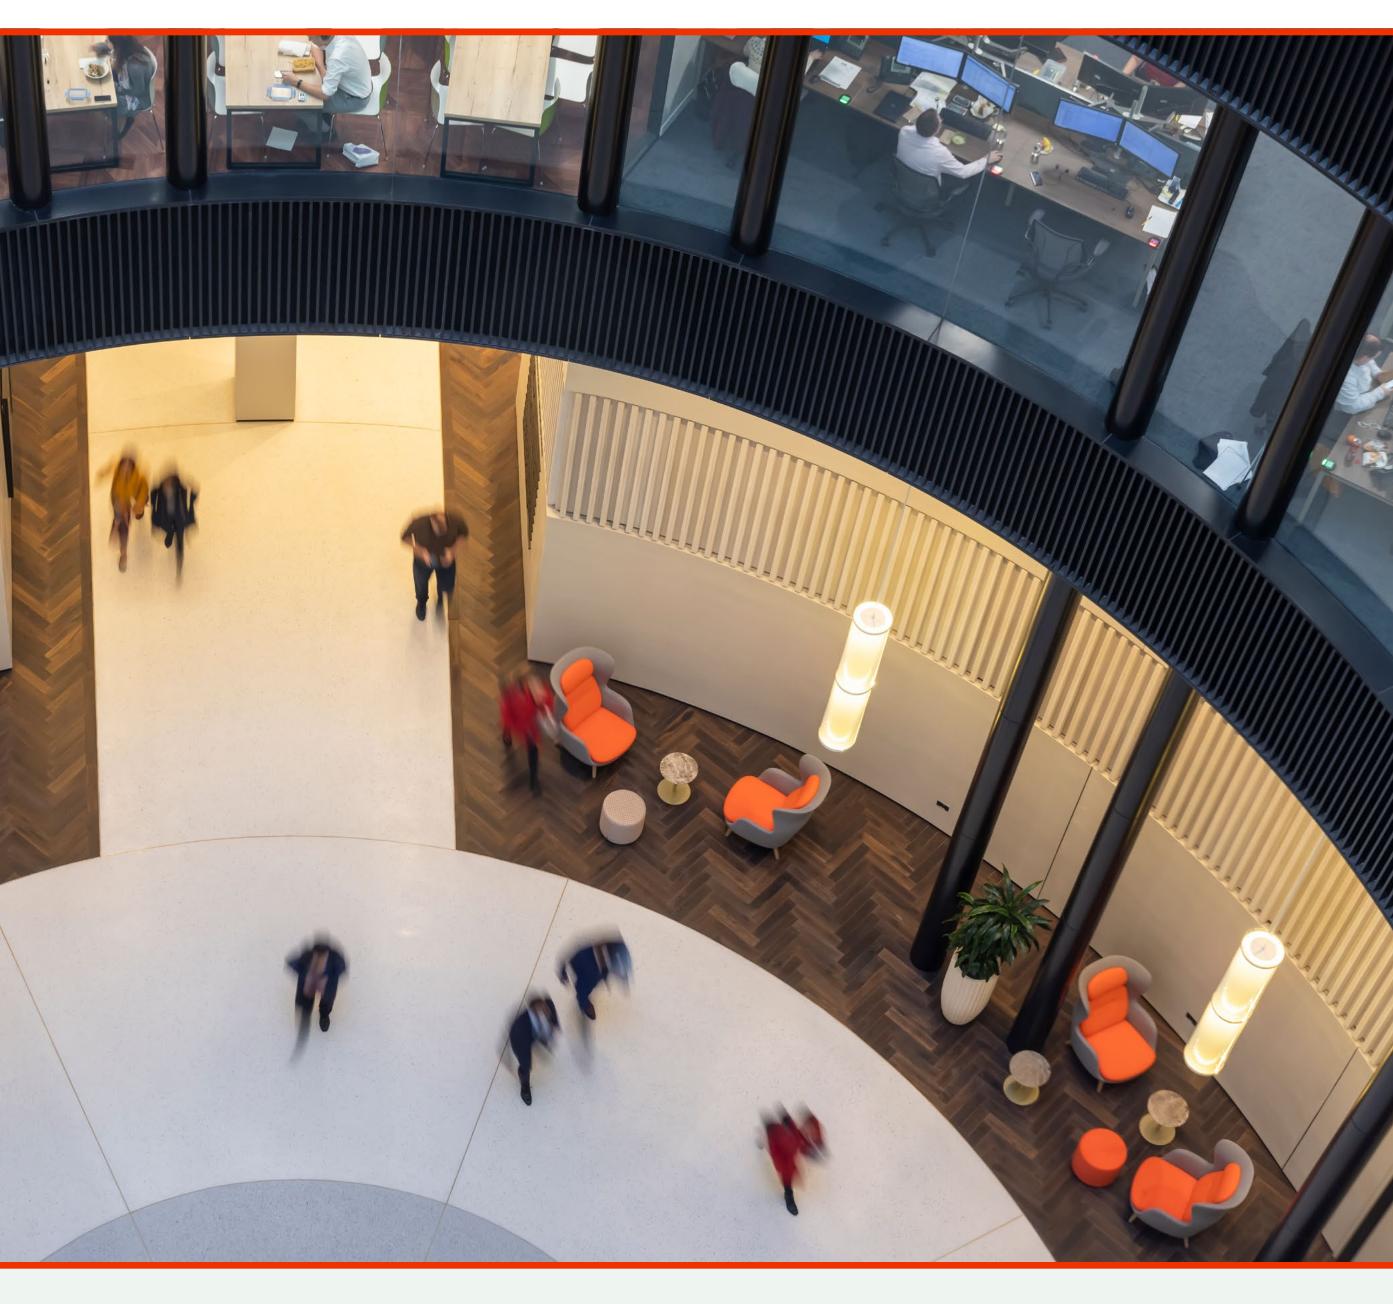

## Welcome to The Minster Building

A 21 METRE WIDE GLASS-TOPPED ATRIUM OVER 7 FLOORS

Generous, bright, open floor plate with two private landscaped terraces benefitting from views of the Shard and the City tower cluster