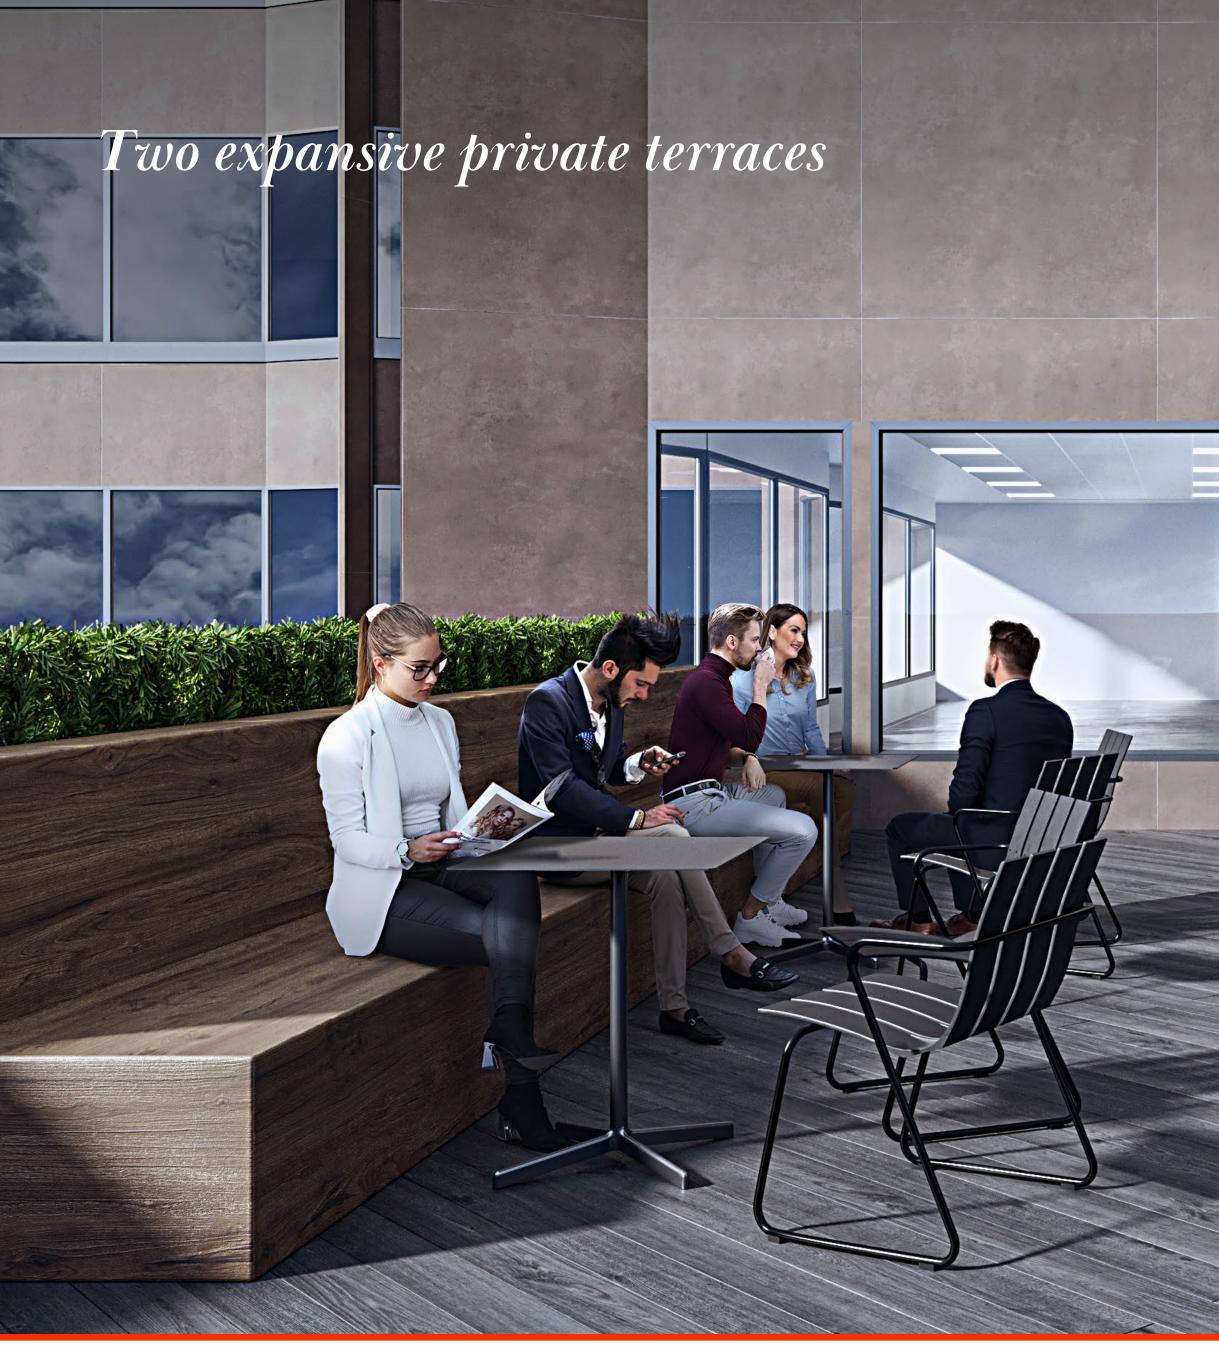

## Welcome to The Minster Building

A 21 METRE WIDE GLASS-TOPPED ATRIUM OVER 7 FLOORS

Generous, bright, open floor plate with two private landscaped terraces benefitting from views of the Shard and the City tower cluster